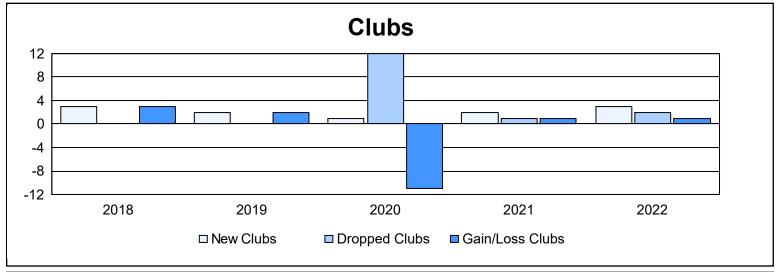

District 300 G2 As of June 2022 Cumulative

| Year      | New<br>Clubs | Dropped<br>Clubs | Gain/<br>Loss<br>Clubs | New<br>Members | Charter<br>Members | Reinstate<br>Members | Transfer<br>Members | Total<br>Member<br>Added | Total<br>Members<br>Dropped | Gain/<br>Loss<br>Members |
|-----------|--------------|------------------|------------------------|----------------|--------------------|----------------------|---------------------|--------------------------|-----------------------------|--------------------------|
| 2017-2018 | 3            | 0                | 3                      | 815            | 113                | 16                   | 18                  | 962                      | 918                         | 44                       |
| 2018-2019 | 2            | 0                | 2                      | 935            | 89                 | 28                   | 20                  | 1,072                    | 952                         | 120                      |
| 2019-2020 | 1            | 12               | -11                    | 512            | 40                 | 38                   | 23                  | 613                      | 1,057                       | -444                     |
| 2020-2021 | 2            | 1                | 1                      | 721            | 73                 | 32                   | 16                  | 842                      | 702                         | 140                      |
| 2021-2022 | 3            | 2                | 1                      | 563            | 104                | 60                   | 20                  | 747                      | 827                         | -80                      |
| Average   | 2            | 3                | -1                     | 709            | 84                 | 35                   | 19                  | 847                      | 891                         | -44                      |